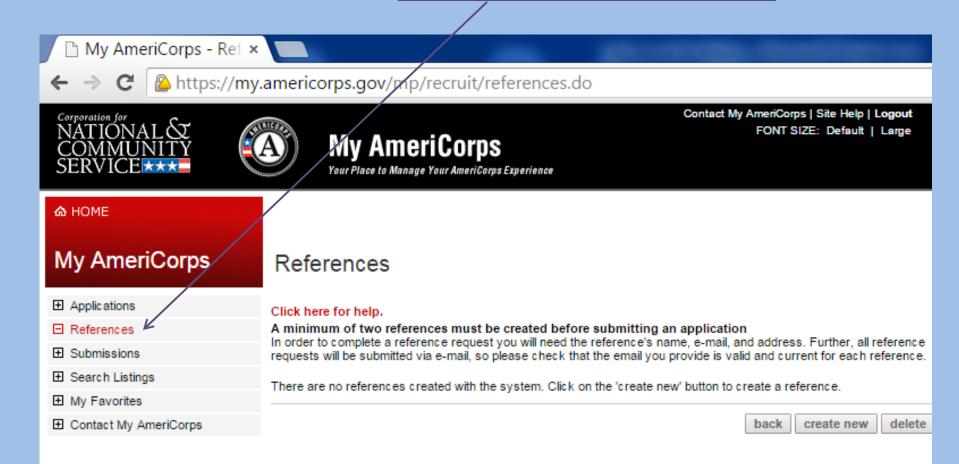

Status:

I am not in the military, a veteran or a family member of someone in the U.S. Armed Forces

Current Mailing Address:

Permanent Address:

E-mail: j.atticot@lssvi.org

Date of Birth:

Username:

Preferred Phone: 340-772-4099 Other Phone: 340-772-4099

Preferred Method of Communication: E-mail

Preferred Phone: 340-772-4099 Other Phone: 340-772-4099

> Change Password View My Profile Edit My Profile **Edit Security Questions**

#### Applications

Name Created Last Modified

Status

#### Application Submissions

If you have an application in Selected, Pending Placement or Pending Waitlist status, please click on the program name to accept or decline the offer.

<u>Program</u>

Application

Created

Last Modified

<u>Status</u>

\*\*\*





# You must create and submit 2 references







# Join AmeriCorps and Become a Champion of Change!





Project Reach Lutheran Social Services

If you use assistive technology and need assistance accessing the My AmeriCorps Portal please contact the National Service Hotline at 1-800-942-2677.

"This program is available to all, without regard to race, color, national origin, disability, age, sex, political affiliation, or in most instances, religion."