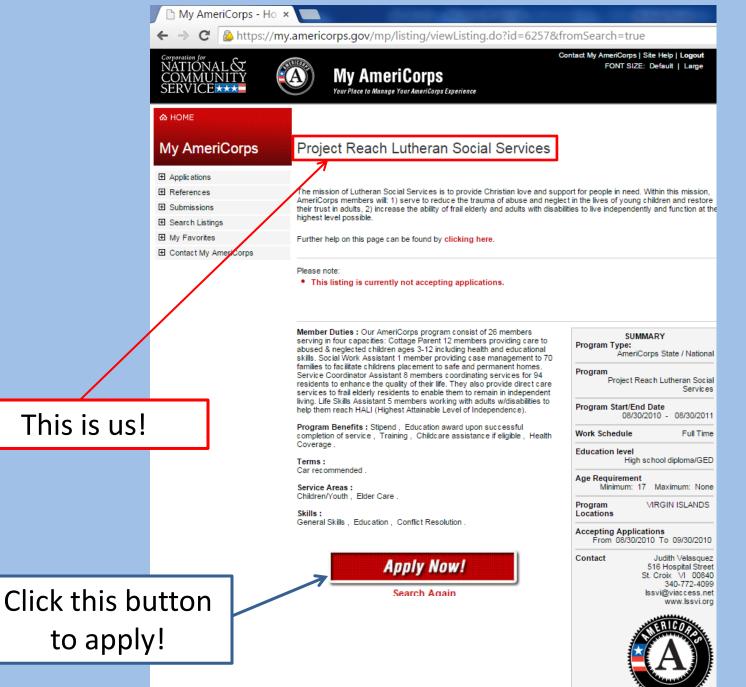

# Join AmeriCorps and Become a Champion of Change!

Project Reach Lutheran Social Services

If you use assistive technology and need assistance accessing the My AmeriCorps Portal please contact the National Service Hotline at 1-800-942-2677.