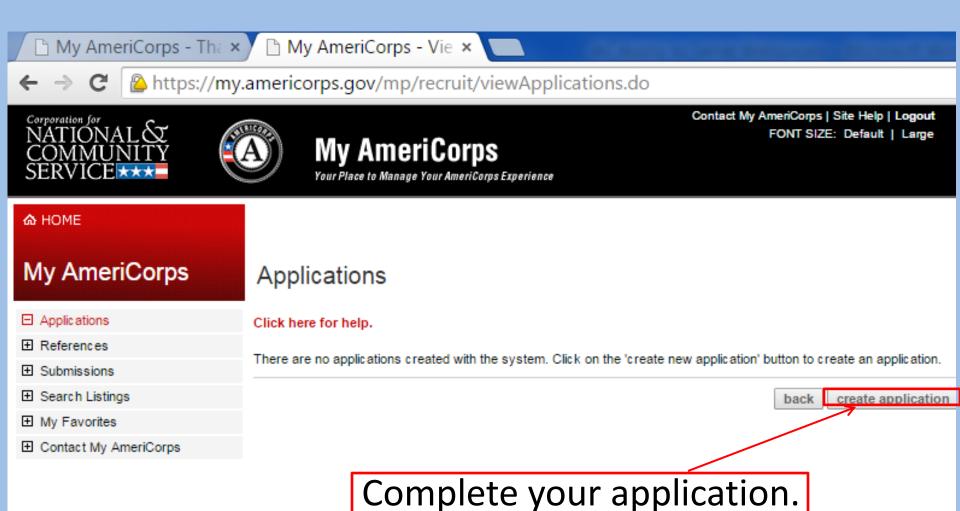

Apply to Serve

Search Listings

Register to create a new Member/Alum account

Register to create a new Institution account

OMB Number 3045-0054