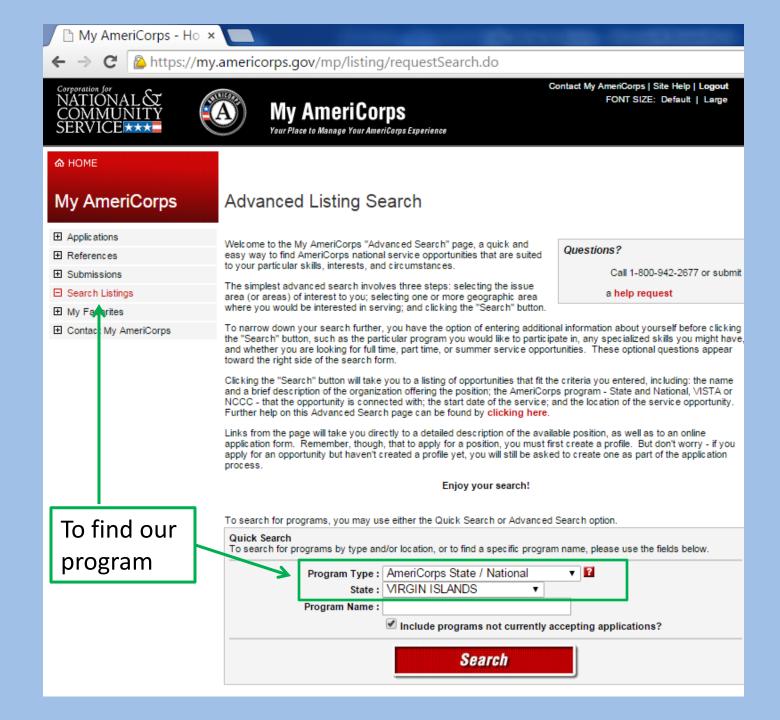

Apply to Serve

Search Listings

Register to create a new Member/Alum account

Register to create a new Institution account

OMB Number 3045-0054