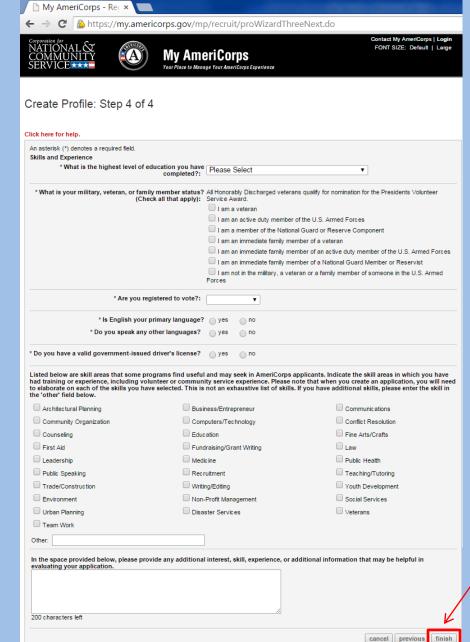

# After you complete – hit **Finish**.

https://my.americorps.gov/mp/recruit/proWizardFourNext.do

Contact My AmeriCorps | Login FONT SIZE: Default | Large